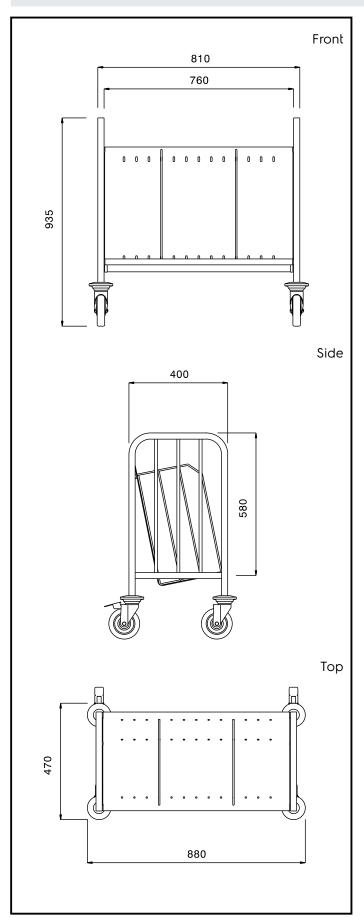

# **Key Information:**

External dimensions, Width:

361288 (PTR150H) 880 mm
External dimensions, Depth: 470 mm
External dimensions, Height: 935 mm
Wheel material: Zinc plated
Wheel diameter: Ø 125
Net weight: 16 kg