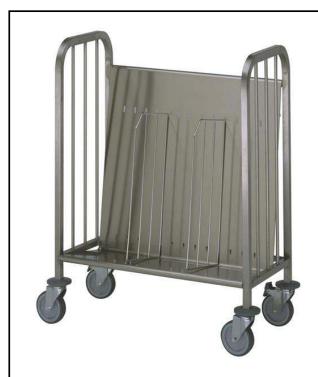

## Service Trolleys 1 Side Trolley for 150 plates height 935 mm

| ITEM #  |  |
|---------|--|
| MODEL # |  |
|         |  |
| NAME #  |  |
| SIS #   |  |
| AIA#    |  |

361288 (PTR150H)

1-side Trolley for 150 Plates h=935

#### Item No.

Constructed in 304 AISI stainless steel. Framework in square 25x25mm tubing, completely welded. Seamless base and back shelves with upturned edges. Shelves are welded to the framework. Base shelf is inclined. Plate dividers (n. 2), in chromium plated galvanized steel wire, can be placed in different positions. The handles are an extension of the load-bearing frame. N. 4 swivelling castors, two with brakes, mm125 in diameter, fitted with plastic bumpers.

Capacity: n. 150 stacked plates, dia. mm245 max.

#### **Main Features**

- Framework in 25 mm tubing, completely welded.
- Two plate dividers in chromium plated galvanized steel wire, that can be placed in different positions.
- Seamless inclined base and back shelves with upturn edges welded to the framework.
- Accomodates 150 stacked plates, maximum 245 mm in diameter.
- 4 pivoting Ø 125 mm wheels, 2 of which with brakes, fitted with plastic bumpers

### Construction

• Constructed entirely in 304 AISI stainless steel.

APPROVAL: